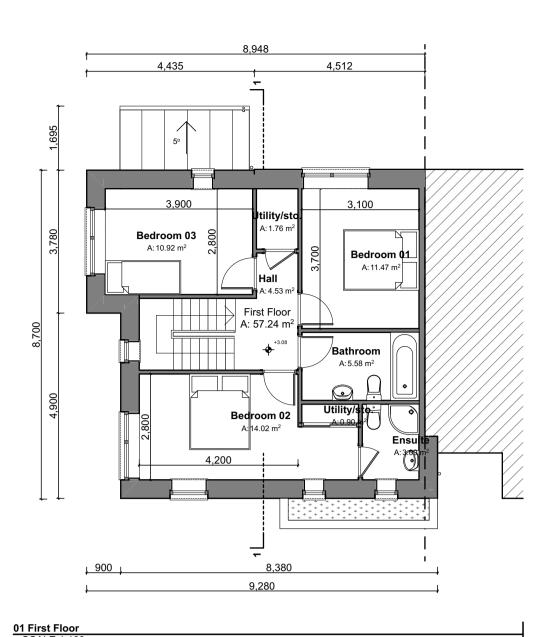

| House Type E5 LHS - Gross Internal Area |                       |                     |  |  |
|-----------------------------------------|-----------------------|---------------------|--|--|
| Area Type                               | Proposed Area         | DoHPCLG Area Min.   |  |  |
|                                         |                       |                     |  |  |
| Ground Floor                            | 55.53 m <sup>2</sup>  |                     |  |  |
| First Floor                             | 57.25 m <sup>2</sup>  |                     |  |  |
| Grand Total                             | 112.78 m <sup>2</sup> | 92.0 m <sup>2</sup> |  |  |

| House Type E5 LHS - Space Provision & Room Sizes              |                                                                      |                                                                   |  |  |
|---------------------------------------------------------------|----------------------------------------------------------------------|-------------------------------------------------------------------|--|--|
| Area Type                                                     | Proposed Area                                                        | DoHPCLG Area Min.                                                 |  |  |
| Aggregate Bedroom Area Aggregate Living Area Main Living Area | 36.41 m <sup>2</sup><br>39.86 m <sup>2</sup><br>13.16 m <sup>2</sup> | 32.0 m <sup>2</sup><br>34.0 m <sup>2</sup><br>13.0 m <sup>2</sup> |  |  |

| House Type E5 LHS - Storage Provision |                    |                    |  |  |
|---------------------------------------|--------------------|--------------------|--|--|
| Area Type                             | Proposed Area      | DoHPCLG Area Min.  |  |  |
| Storage                               | 6.6 m <sup>2</sup> | 5.0 m <sup>2</sup> |  |  |