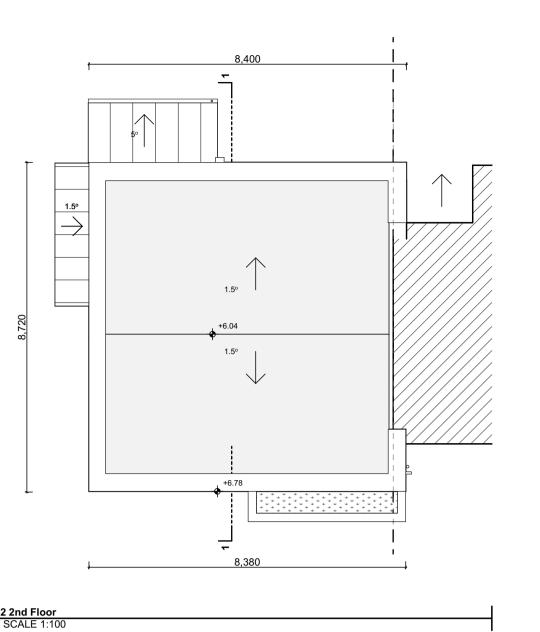

| House Type E5 LHS - Gross Internal Area |                       |                     |  |  |
|-----------------------------------------|-----------------------|---------------------|--|--|
| Area Type                               | Proposed Area         | DoHPCLG Area Min.   |  |  |
|                                         |                       |                     |  |  |
| Ground Floor                            | 55.53 m <sup>2</sup>  |                     |  |  |
| First Floor                             | 57.25 m <sup>2</sup>  |                     |  |  |
| Grand Total                             | 112.78 m <sup>2</sup> | 92.0 m <sup>2</sup> |  |  |