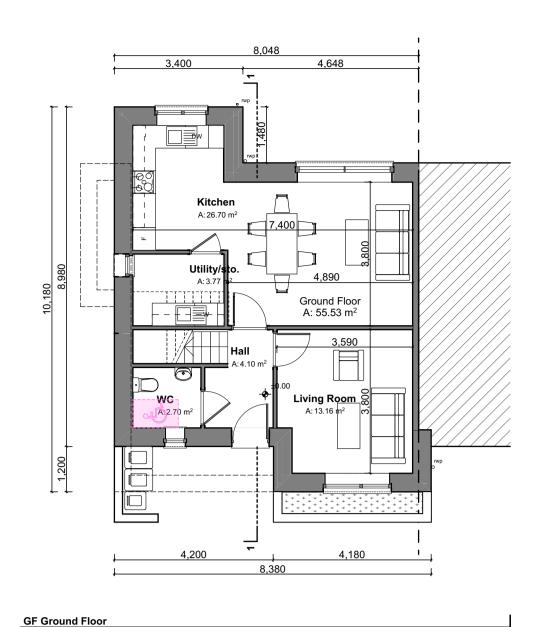

| House Type E5 LHS - Gross Internal Area |                       |                     |  |  |
|-----------------------------------------|-----------------------|---------------------|--|--|
| Area Type                               | Proposed Area         | DoHPCLG Area Min.   |  |  |
|                                         |                       |                     |  |  |
| Ground Floor                            | 55.53 m <sup>2</sup>  |                     |  |  |
| First Floor                             | 57.25 m <sup>2</sup>  |                     |  |  |
| Grand Total                             | 112.78 m <sup>2</sup> | 92.0 m <sup>2</sup> |  |  |

| House Type E5 LHS - Space Provision & Room Sizes              |                                                                      |                                                                   |  |  |
|---------------------------------------------------------------|----------------------------------------------------------------------|-------------------------------------------------------------------|--|--|
| Area Type                                                     | Proposed Area                                                        | DoHPCLG Area Min.                                                 |  |  |
| Aggregate Bedroom Area Aggregate Living Area Main Living Area | 36.41 m <sup>2</sup><br>39.86 m <sup>2</sup><br>13.16 m <sup>2</sup> | 32.0 m <sup>2</sup><br>34.0 m <sup>2</sup><br>13.0 m <sup>2</sup> |  |  |

| House Type E5 LHS - Storage Provision |                    |                    |  |  |
|---------------------------------------|--------------------|--------------------|--|--|
| Area Type                             | Proposed Area      | DoHPCLG Area Min.  |  |  |
| Storage                               | 6.6 m <sup>2</sup> | 5.0 m <sup>2</sup> |  |  |